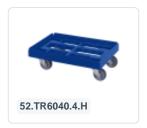

# Plastic trolley (615 x 415 x 167) - green

#### **Product specifications**

| Weight (kg)                      | 3,3 kg             |
|----------------------------------|--------------------|
| External dimensions ( L x W x H) | 615 × 415 × 167 mm |
| Color                            | Green              |
| Material                         | ABS                |
| Dynamic load capacity            | 250 kg             |
|                                  |                    |

### **Properties**

Wheel forks, axles, and fastening materials are made of stainless steel.

Wheels with sturdy wheel plate and stable 4-point attachment.

Also suitable for irregularly shaped cargo (buckets, boxes, etc.).

#### **Description**

Green rolling cart / transport roller (615 x 415 x H 167 mm) with grid frame. Suitable for stackable containers 600 x 400 mm or two pieces of 400 x 300 mm. Thanks to the grid frame, it is also suitable for containers, buckets, or boxes in different sizes. Equipped with 4 galvanized swivel casters Ø 100 mm with practical rubber surface. Maximum load capacity 250 kg. Other wheel configurations such as galvanized wheel forks, fixed casters, different diameters, different treads, etc., are, of course, possible. Ask our product specialists about the possibilities.

For easy universal use in shops, catering, warehouses, workshops, and other business departments.