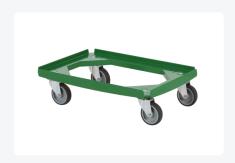

# Plastic trolley (615 x 415 x 167) - green

### **Properties**

Wheel forks, axles, and fastening materials are made of stainless steel.

Wheels with sturdy wheel plate and stable 4-point attachment.

Also suitable for irregularly shaped cargo (buckets, boxes, etc.).

#### **Description**

Green rolling cart / transport roller (615 x 415 x H 167 mm) with grid frame. Suitable for stackable containers 600 x 400 mm or two pieces of 400 x 300 mm. Thanks to the grid frame, it is also suitable for containers, buckets, or boxes in different sizes. Equipped with 4 galvanized swivel casters Ø 100 mm with practical rubber surface. Maximum load capacity 250 kg. Other wheel configurations such as galvanized wheel forks, fixed casters, different diameters, different treads, etc., are, of course, possible. Ask our product specialists about the possibilities.

For easy universal use in shops, catering, warehouses, workshops, and other business departments.