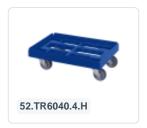

# Plastic trolley (615 x 415 x 167) - grey

#### **Product specifications**

| Weight (kg)                      | 3 kg               |
|----------------------------------|--------------------|
| External dimensions ( L x W x H) | 615 × 415 × 167 mm |
| Color                            | Grey               |
| Material                         | ABS                |
| European Article<br>Number       | 7424901847886      |
| Dynamic load capacity            | 250 kg             |

#### **Properties**

Wheel forks, axles, and fastening materials are made of stainless steel.

Wheels with sturdy wheel plate and stable 4-point attachment.

Also suitable for irregularly shaped cargo (buckets, boxes, etc.).

### **Description**

Gray trolley / transport roller (615 x 415 x H 167 mm) with grid frame. Suitable for stacking containers of 600 x 400 mm or two pieces of 400 x 300 mm. Thanks to the grid frame, it is also suitable for containers, buckets, or boxes in different sizes. Equipped with 4 galvanized swivel castors Ø 100 mm with a practical rubber surface. Maximum load capacity 250 kg. Other wheel configurations such as galvanized wheel forks, fixed castors, different diameters, different treads, etc. are, of course, possible. Ask our product specialists about the options.

For easy universal use in shops, catering, warehouses, workshops, and other business departments.