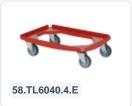

# Plastic trolley (615 x 415 x 167) - grey

### **Description**

Gray trolley / transport roller (615 x 415 x H 167 mm) with grid frame. Suitable for stacking containers of 600 x 400 mm or two pieces of 400 x 300 mm. Thanks to the grid frame, it is also suitable for containers, buckets, or boxes in different sizes. Equipped with 4 galvanized swivel castors Ø 100 mm with a practical rubber surface. Maximum load capacity 250 kg. Other wheel configurations such as galvanized wheel forks, fixed castors, different diameters, different treads, etc. are, of course, possible. Ask our product specialists about the options.