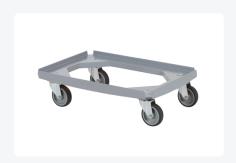

# Plastic trolley (615 x 415 x 167) - grey

#### **Product specifications**

| Weight (kg)                      | 3 kg               |
|----------------------------------|--------------------|
| External dimensions ( L x W x H) | 615 × 415 × 167 mm |
| Color                            | Grey               |
| Material                         | ABS                |
| European Article<br>Number       | 7424901847886      |
| Dynamic load capacity            | 250 kg             |

#### **Properties**

Wheel forks, axles, and fastening materials are made of stainless steel.

Wheels with sturdy wheel plate and stable 4-point attachment.

Also suitable for irregularly shaped cargo (buckets, boxes, etc.).

### **Description**

Gray trolley / transport roller (615 x 415 x H 167 mm) with grid frame. Suitable for stacking containers of 600 x 400 mm or two pieces of 400 x 300 mm. Thanks to the grid frame, it is also suitable for containers, buckets, or boxes in different sizes. Equipped with 4 galvanized swivel castors Ø 100 mm with a practical rubber surface. Maximum load capacity 250 kg. Other wheel configurations such as galvanized wheel forks, fixed castors, different diameters, different treads, etc. are, of course, possible. Ask our product specialists about the options.

For easy universal use in shops, catering, warehouses, workshops, and other business departments.