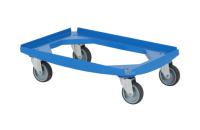

# Plastic trolley (615 x 415 x 167 mm) blue

### **Properties**

Wheel forks, axles, and fastening materials are made of stainless steel.

Wheels with sturdy wheel plate and stable 4-point attachment.

Also suitable for irregularly shaped cargo (buckets, boxes, etc.).

### Description

Blue Roller Cart / Transport Roller (615 x 415 x H 167 mm) with grid frame. Suitable for stacking containers of 600 x 400 mm or two pieces of 400 x 300 mm. Thanks to the grid frame, it is also suitable for containers, buckets, or boxes in different sizes. Equipped with 4 galvanized swivel castors Ø 100 mm with a practical rubber surface. Maximum load capacity of 250 kg. Other wheel configurations such as galvanized wheel forks, fixed castors, different diameters, different treads, etc. are, of course, possible. Ask our product specialists about the options.