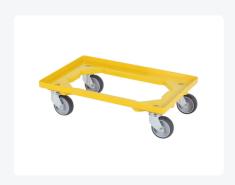

# Plastic trolley (615 x 415 x 167) - yellow

#### **Product specifications**

| Weight (kg)                      | 3,3 kg             |
|----------------------------------|--------------------|
| External dimensions ( L x W x H) | 615 × 415 × 167 mm |
| Color                            | Yellow             |
| Material                         | ABS                |
| Dynamic load capacity            | 250 kg             |

## **Properties**

Wheel forks, axles, and fastening materials are made of stainless steel.

Wheels with sturdy wheel plate and stable 4-point attachment.

Also suitable for irregularly shaped cargo (buckets, boxes, etc.).

#### **Description**

Yellow trolley / transport roller (615 x 415 x H 167 mm) with grid frame. Suitable for stacking containers 600 x 400 mm or two pieces of 400 x 300 mm. Thanks to the grid frame, it is also suitable for containers, buckets, or boxes in different sizes. Equipped with 4 galvanized swivel castors Ø 100 mm with a practical rubber surface. Maximum load capacity 250 kg. Other wheel configurations such as galvanized wheel forks, fixed castors, different diameters, different treads, etc. are, of course, possible. Ask our product specialists about the options.

For easy universal use in shops, catering, warehouses, workshops, and other business departments.