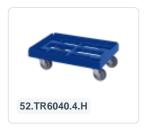

# Plastic trolley (615 x 415 x 167) - yellow

#### **Product specifications**

| Weight (kg)                      | 3,3 kg             |
|----------------------------------|--------------------|
| External dimensions ( L x W x H) | 615 × 415 × 167 mm |
| Color                            | Yellow             |
| Material                         | ABS                |
| Dynamic load capacity            | 250 kg             |

## **Properties**

Wheel forks, axles, and fastening materials are made of stainless steel.

Wheels with sturdy wheel plate and stable 4-point attachment.

Also suitable for irregularly shaped cargo (buckets, boxes, etc.).

#### **Description**

Yellow trolley / transport roller (615 x 415 x H 167 mm) with grid frame. Suitable for stacking containers 600 x 400 mm or two pieces of 400 x 300 mm. Thanks to the grid frame, it is also suitable for containers, buckets, or boxes in different sizes. Equipped with 4 galvanized swivel castors Ø 100 mm with a practical rubber surface. Maximum load capacity 250 kg. Other wheel configurations such as galvanized wheel forks, fixed castors, different diameters, different treads, etc. are, of course, possible. Ask our product specialists about the options.

For easy universal use in shops, catering, warehouses, workshops, and other business departments.