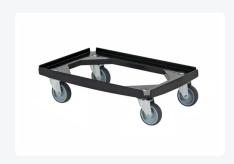

## Plastic trolley (620 x 420 x 167 mm) - zwart

## **Description**

Black Roller Cart / Transport trolley (620 x 420 x H 167 mm) with grid frame. Suitable for stacking containers of 600 x 400 mm or two pieces of 400 x 300 mm. Thanks to the grid frame, it is also suitable for containers, buckets, or boxes in different sizes. Equipped with 4 galvanized swivel castors Ø 100 mm with a practical rubber surface. Maximum load capacity of 250 kg. Other wheel configurations such as galvanized wheel forks, fixed castors, different diameters, different treads, etc. are, of course, possible. Ask our product specialists about the options.