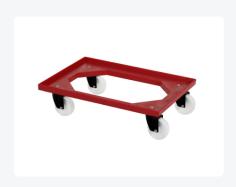

# Plastic trolley (620 x 420 x 180) - nylon swivel castors and housings

#### **Product specifications**

| Weight (kg)                      | 2,7 kg             |
|----------------------------------|--------------------|
| External dimensions ( L x W x H) | 620 × 420 × 180 mm |
| Color                            | Red                |
| Material                         | ABS                |
| Dynamic load capacity            | 250 kg             |
|                                  |                    |

### **Properties**

Suitable for stacking containers of 600 x 400 mm or two pieces of 400 x 300 mm.

#### **Description**

The mobile plastic base, measuring 620 mm by 420 mm and with a height of 180 mm, offers convenient mobility for various applications. This base is specially designed to fit stackable bins of 600 x 400 mm or two pieces of 400 x 300 mm, providing versatility in storage and transport.

With its four swivel casters, equipped with plastic wheel forks and PP wheels with a diameter of 100 mm, this base offers smooth and agile movement, even on different surfaces. Whether it's moving inventory in a warehouse, organizing materials in a workshop, or using it in a commercial setting, this base makes it easy to efficiently and safely transport goods.

With its durable construction and practical design, this mobile plastic base is a valuable addition to any storage or transport solution, making it easy to optimize space and streamline workflows.