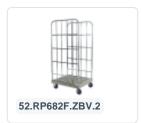

#### **Description**

Roll container / Transport roller (595 x 395 x H 210 mm) with particularly robust grid frame. Hygienic design with welded, closed bottom. The bottom is therefore smooth and without ribbed structure, ensuring optimal hygiene. Suitable for stackable containers of 600 x 400 mm or two pieces of 400 x 300 mm. Thanks to the frame, it is also suitable for containers, buckets, or boxes in different sizes. Equipped with 4 stainless steel swivel castors with polyamide wheels Ø 100 mm. Maximum load capacity 300 kg. Other wheel configurations such as galvanized wheel forks, fixed castors, other diameters, other treads, etc. are of course possible. Ask our product specialists about the possibilities. An excellent roll container when high hygiene requirements are demanded.