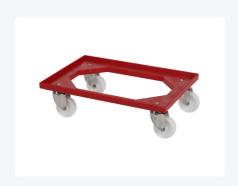

# Plastic trolley (620 x 420 x 180) - nylon swivel castors

#### **Product specifications**

| Weight (kg)                      | 3,9 kg             |
|----------------------------------|--------------------|
| External dimensions ( L x W x H) | 620 × 420 × 180 mm |
| Color                            | Red                |
| Material                         | ABS                |
| Dynamic load capacity            | 250 kg             |

#### **Properties**

Suitable for stacking containers of 600 x 400 mm or two pieces of 400 x 300 mm.