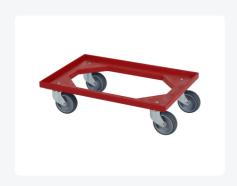

# Plastic trolley (620 x 420 x 180) - rubber swivel castors

#### **Product specifications**

| Weight (kg)                      | 3,9 kg             |
|----------------------------------|--------------------|
| External dimensions ( L x W x H) | 620 × 420 × 180 mm |
| Color                            | Red                |
| Material                         | ABS                |
| Dynamic load capacity            | 250 kg             |
|                                  |                    |

## **Properties**

Suitable for stacking bins of 600 x 400 mm or two pieces of 400 x 300 mm.

#### **Description**

The mobile plastic base, measuring 620 mm by 420 mm and with a height of 180 mm, offers convenient mobility for various applications. This base is specially designed to fit stackable bins of 600 x 400 mm or two pieces of 400 x 300 mm, providing versatility in storage and transport.

The base is equipped with four galvanized swivel casters with wheels with a diameter of 100 mm and a non-marking rubber tread. This construction ensures smooth and quiet movement, even on sensitive floors, minimizing marks and damage.