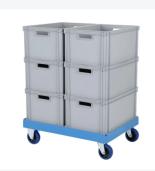

# Plastic trolley (810 x 610 x 225) - blue







#### **Product specifications**

| Weight (kg)                      | 7,97 kg            |
|----------------------------------|--------------------|
| External dimensions ( L x W x H) | 810 × 610 × 225 mm |
| Color                            | Blue               |
| Material                         | HDPE               |
| Dynamic load capacity            | 300 kg             |

#### **Properties**

Wheels with sturdy plate and stable 4-point fixation. The yokes, axles, and wheel fastening materials are galvanized. Suitable for loads of various dimensions (buckets, crates, etc.).

#### **Description**

Very stable mobile base 810 x 610 x 225 mm. Suitable for stacking bins with dimensions 800 x 600 mm or two stacking bins with dimensions 600 x 400 mm. The base has two galvanized fixed whe