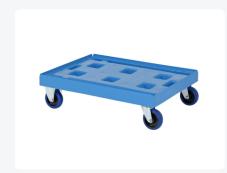

# Plastic trolley (810 x 610 x 225) - blue

#### **Properties**

Wheels with sturdy plate and stable 4-point fixation. The yokes, axles, and wheel fastening materials are galvanized. Suitable for loads of various dimensions (buckets, crates, etc.).

#### **Description**

Very stable mobile base 810 x 610 x 225 mm. Suitable for stacking bins with dimensions 800 x 600 mm or two stacking bins with dimensions 600 x 400 mm. The base has two galvanized fixed wheels and two galvanized swivel wheels ? 125 mm. The load capacity is 300 kg. Thanks to the grid frame, the mobile base is also suitable for non-standard sizes of bins or boxes and smaller loads.