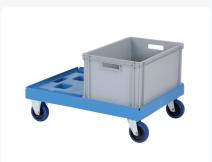

# Plastic trolley (810 x 610 x 225) - blue







#### **Product specifications**

| Weight (kg)                      | 7,97 kg            |
|----------------------------------|--------------------|
| External dimensions ( L x W x H) | 810 × 610 × 225 mm |
| Color                            | Blue               |
| Material                         | HDPE               |
| Dynamic load capacity            | 300 kg             |

#### **Properties**

Wheels with sturdy plate and stable 4-point fixation. The yokes, axles, and wheel fastening materials are galvanized. Suitable for loads of various dimensions (buckets, crates, etc.).

#### **Description**

Very stable mobile base 810 x 610 x 225 mm. Suitable for stacking bins with dimensions 800 x 600 mm or two stacking bins with dimensions 600 x 400 mm. The base has two galvanized fixed w