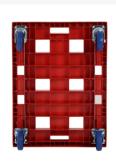

### **Properties**

Wheels with sturdy plate and stable 4-point fixation.

The yokes, axles, and wheel fastening materials are galvanized.

Suitable for loads of various dimensions (buckets, crates, etc.).

## **Description**

Very stable mobile base 810 x 610 x 225 mm. Suitable for stacking bins with dimensions 800 x 600 mm or two stacking bins with dimensions 600 x 400 mm. The base has two galvanized fixed wheels and two galvanized swivel wheels ? 125 mm. The load capacity is 300 kg. Thanks to the grid frame, the mobile base is also suitable for non-standard sizes of bins or boxes and smaller loads.