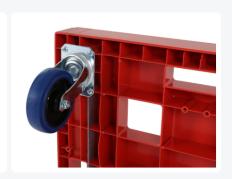

### **Properties**

Wheels with sturdy plate and stable 4-point fixation.

The yokes, axles, and wheel fastening materials are galvanized.

Suitable for loads of various dimensions (buckets, crates, etc.).