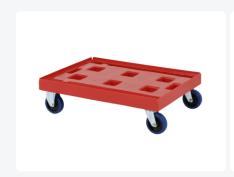

# Plastic trolley (810 x 610 x 225) - red

#### **Product specifications**

| Weight (kg)                      | 7,97 kg            |
|----------------------------------|--------------------|
| External dimensions ( L x W x H) | 810 × 610 × 225 mm |
| Color                            | Red                |
| Material                         | HDPE               |
| Dynamic load capacity            | 300 kg             |

## **Description**

Very stable mobile base 810 x 610 x 225 mm. Suitable for stacking bins with dimensions 800 x 600 mm or two stacking bins with dimensions 600 x 400 mm. The base has two galvanized fixed wheels and two galvanized swivel wheels ? 125 mm. The load capacity is 300 kg. Thanks to the grid frame, the mobile base is also suitable for non-standard sizes of bins or boxes and smaller loads.