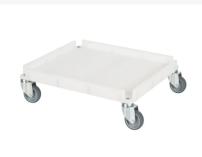

## Plastic trolley custom-made - square

## **Product specifications Properties**

External dimensions ( 195 mm L x W x H)

Color White

Material HDPE

Dynamic load capacity

ິ 300 kg

The base can be completely customized to your preferences.

## **Description**

Dolly / mobile plastic hygiene base. Custom-made for stacking bins, stack-nestable bins, nestable bins, and baskets. Equipped with 4 galvanized swivel wheels with nylon wheels Ø 100 mm. The base is made of solid plastic (15 mm) and is made exactly to measure for the respective load carrier. Other wheel options such as stainless steel wheel forks, braked wheels, a different wheel diameter, a different tread, etc. are of course possible. Ask our product specialists about the possibilities.