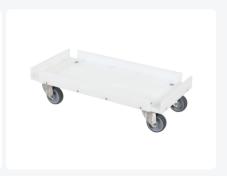

## Plastic trolley custom-made - square

## **Product specifications Properties**

External dimensions ( 195 mm L x W x H)

Color White

Material HDPE

Dynamic load capacity

ິ 300 kg

The base can be completely customized to your preferences.

## **Description**

Dolly / mobile plastic hygiene base. Custom-made for stacking bins, stack-nestable bins, nestable bins, and baskets. Equipped with 4 galvanized swivel wheels with nylon wheels Ø 100 mm. The base is made of solid plastic (15 mm) and is made exactly to measure for the respective load carrier. Other wheel options such as stainless steel wheel forks, braked wheels, a different wheel diameter, a different tread, etc. are of course possible. Ask our product specialists about the possibilities.