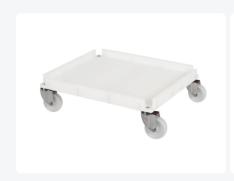

## Plastic trolley custom-made - square

## **Product specifications Properties**

External dimensions ( 195 mm L x W x H)

Color White

Material HDPE

Dynamic load capacity

ິ 300 kg

The base can be completely customized to your preferences.

## **Description**

Dolly / mobile plastic hygiene base. Custom-made for stacking bins, stack-nestable bins, nestable bins, and baskets. Equipped with 4 galvanized swivel wheels with nylon wheels Ø 100 mm. The base is made of solid plastic (15 mm) and is made exactly to measure for the respective load carrier. Other wheel options such as stainless steel wheel forks, braked wheels, a different wheel diameter, a different tread, etc. are of course possible. Ask our product specialists about the possibilities.