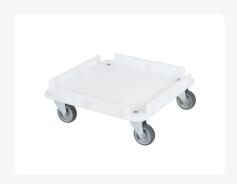

# Plastic trolley - for 500 x 500 mm baskets

### **Properties**

Trolley 50.LK.50.Z.GEG is provided with four Ø 100 mm swivel castors with non-marking rubber tread and galvanised housings

#### **Description**

Mobile plastic base, also known as a dolly, with dimensions 530 x 530 x H 205 mm. A particularly robust cart made of solid plastic. The plastic material is 15 mm thick. The mobile base is suitable for transporting dishwashing baskets and containers with dimensions of 500 x 500 mm and 530 x 500 mm. Equipped with 4 galvanized swivel casters with wheels ? 100 mm with non-marking rubber tread. An indestructible dolly for use with dishwashing baskets, especially in the hospitality, catering, and rental sectors.