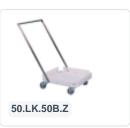

# Plastic trolley - for 500 x 500 mm baskets

#### **Product specifications**

| Weight (kg)                      | 9,7 kg             |
|----------------------------------|--------------------|
| External dimensions ( L x W x H) | 530 × 530 × 205 mm |
| Color                            | White              |
| Material                         | HDPE               |
| Dynamic load capacity            | 300 kg             |

### **Properties**

Trolley 50.LK.50.Z.GEG is provided with four Ø 100 mm swivel castors with non-marking rubber tread and galvanised housings

#### **Description**

Mobile plastic base, also known as a dolly, with dimensions 530 x 530 x H 205 mm. A particularly robust cart made of solid plastic. The plastic material is 15 mm thick. The mobile base is suitable for transporting dishwashing baskets and containers with dimensions of 500 x 500 mm and 530 x 500 mm. Equipped with 4 galvanized swivel casters with wheels ? 100 mm with non-marking rubber tread. An indestructible dolly for use with dishwashing baskets, especially in the hospitality, catering, and rental sectors.