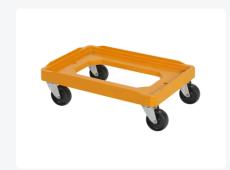

# Plastic trolley - universal - PP swivel castors

#### **Product specifications**

| Weight (kg)                      | 4,2 kg             |
|----------------------------------|--------------------|
| External dimensions ( L x W x H) | 615 × 415 × 185 mm |
| Color                            | Orange             |
| Material                         | ABS                |
| Dynamic load capacity            | 250 kg             |
| Brand                            | Schoeller Allibert |

### **Properties**

The trolley frame has a stepped structure and is therefore suitable for different base sizes.

Trolley 2800.510.312 is provided with four •Ø 100 mm PP swivel castors with galvanised housings.

## **Description**

Plastic dolly 615 x 415 x H185 mm. The base is equipped with four galvanized swivel casters with plastic wheels Ø100 mm (PP). For easy transport of 600 x 400 mm or two 400 x 300 mm containers. The mobile base is heavily loadable and therefore an excellent tool for moving Euro norm containers and crates. Due to the stepped shape of the frame, it is also particularly suitable for containers with deviating bottom dimensions, such as nestable containers with a conical shape.