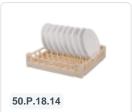

table for 12 soup plates

Plate basket 50.UK.100 is suitable for use in basket transport machines with transport hooks

#### **Description**

The blue plate rack (500 x 500 x H 109 mm) is suitable for 16 flat or 12 deep plates. The blue plate basket has a coarse mesh bottom for optimal rinsing results and comes standard with fixed pins. These are equipped with hooks that ensure stability of the arranged plates. The pins are placed in the beige basket in such a way that both flat and deep plates fit in the basket. Suitable for 16 flat plates and when rotated 90° also suitable for 12 deep plates. The beige plate basket has a coarse mesh and reinforced bottom suitable for use in basket transport machines with transport hooks.



#### **Matching accessories**





## Alternatieve artikelen