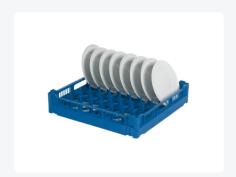

# Plate rack (16 dinner or 12 soup plates)

#### **Product specifications**

| External dimensions ( L x W x H) | 500 × 500 × 109 mm                                                                             |
|----------------------------------|------------------------------------------------------------------------------------------------|
| Temperature range                | -30°C to +80°C                                                                                 |
| Color                            | Blue                                                                                           |
| Material                         | PP                                                                                             |
| Bottom                           | Coarse mesh, reinforced and suitable for use in basket transport machines with transport hooks |
| Sidewalls                        | Open, for optimum washing result and a faster drying process                                   |
| Handles                          | Open                                                                                           |
| European Article Number          | 7424902756736                                                                                  |
|                                  |                                                                                                |

### **Properties**

Plate basket 50.UK.100 is suitable for 16 dinner plates. If turned through 90° it is also suitable for 12 soup plates

Plate basket 50.UK.100 is suitable for use in basket transport machines with transport hooks

#### **Description**

The blue plate rack (500 x 500 x H 109 mm) is suitable for 16 flat or 12 deep plates. The blue plate basket has a coarse mesh bottom for optimal rinsing results and comes standard with fixed pins. These are equipped with hooks that ensure stability of the arranged plates. The pins are placed in the beige basket in such a way that both flat and deep plates fit in the basket. Suitable for 16 flat plates and when rotated 90° also suitable for 12 deep plates. The beige plate basket has a coarse mesh and reinforced bottom suitable for use in basket transport machines with transport hooks.