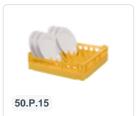

# Plate rack (16 dinner or 12 soup plates)

### **Properties**

Plate basket 50.UK.100 is suitable for 16 dinner plates. If turned through 90° it is also suitable for 12 soup plates

Plate basket 50.UK.100 is suitable for use in basket transport machines with transport hooks

#### **Description**

The blue plate rack (500 x 500 x H 109 mm) is suitable for 16 flat or 12 deep plates. The blue plate basket has a coarse mesh bottom for optimal rinsing results and comes standard with fixed pins. These are equipped with hooks that ensure stability of the arranged plates. The pins are placed in the beige basket in such a way that both flat and deep plates fit in the basket. Suitable for 16 flat plates and when rotated 90° also suitable for 12 deep plates. The beige plate basket has a coarse mesh and reinforced bottom suitable for use in basket transport machines with transport hooks.