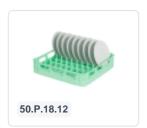

uitable for 12 soup plates

Plate basket 50.UK.100 is suitable for use in basket transport machines with transport hooks

#### **Description**

The blue plate rack (500 x 500 x H 109 mm) is suitable for 16 flat or 12 deep plates. The blue plate basket has a coarse mesh bottom for optimal rinsing results and comes standard with fixed pins. These are equipped with hooks that ensure stability of the arranged plates. The pins are placed in the beige basket in such a way that both flat and deep plates fit in the basket. Suitable for 16 flat plates and when rotated 90° also suitable for 12 deep plates. The beige plate basket has a coarse mesh and reinforced bottom suitable for use in basket transport machines with transport hooks.



#### **Matching accessories**





## Alternatieve artikelen