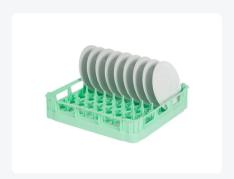

# Plate rack (18 dinner or 12 soup plates)

## **Properties**

Plate basket 50.P.18.12 is suitable for 18 dinner plates. If turned through 90° it is also suitable for 12 soup plates

Plate basket 50.P.18.12 is suitable for use in basket transport machines with transport hooks

#### **Description**

The green plate basket (500 x 500 x H 109 mm) for 18 flat or 12 deep plates features a coarse mesh bottom for optimal rinsing results and comes standard with fixed pins. These pins are equipped with barbs to prevent plate clattering and ensure stability of the rinsing material. The pins are positioned in the basket in such a way that both flat and deep plates fit securely. Suitable for 18 flat plates and, when rotated 90°, also suitable for 12 deep plates.