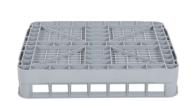

#### **Product specifications**

| Weight (kg)                      | 2,2 kg                                                       |
|----------------------------------|--------------------------------------------------------------|
| External dimensions ( L x W x H) | 600 × 500 × 120 mm                                           |
| Temperature range                | -30°C to +80°C                                               |
| Color                            | Grey                                                         |
| Material                         | PP                                                           |
| Bottom                           | Coarse mesh, reinforced                                      |
| Sidewalls                        | Open, for optimum washing result and a faster drying process |
| Handles                          | Open, for more comfortable carrying                          |
| European Article Number          | 7424908599566                                                |
| Internal dimensions (L x W x H)  | 570 × 470 × 85 mm                                            |

#### **Description**

Grey plate basket (600 x 500 x H 120 mm). Suitable for 22 large plates with a maximum diameter of 320 mm. Additionally, a mixed loading of deep and flat plates in the basket is possible. The plate holders on the left and right stagger, allowing the plates to slide in one behind the other. The side walls and the bottom have an open construction for optimal rinsing results and a faster drying process. The grey plate basket 50.XLP is an XL dishwashing basket. These dishwashing baskets are specially developed for use in larger dishwashers where Euro norm crates measuring 600 x 400 are also cleaned. The dishwashing baskets utilize the full width of such rinsing machines. This allows 30% more dishes to be washed than with standard dishwashing baskets measuring 500 x 500 mm. This saves time and reduces water and energy consumption!