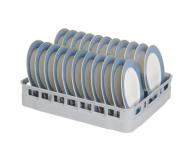

# Plate rack (22 large plates)

#### **Properties**

Suitable for 22 dinner plates, Ø 250-285 mm, a mixed load of dinner plates and soup plates in one basket is also possible

Touch free positionning of the plates in the basket, even by full-loaded baskets

#### **Description**

Grey plate basket (600 x 500 x H 120 mm). Suitable for 22 large plates with a maximum diameter of 320 mm. Additionally, a mixed loading of deep and flat plates in the basket is possible. The plate holders on the left and right stagger, allowing the plates to slide in one behind the other. The side walls and the bottom have an open construction for optimal rinsing results and a faster drying process. The grey plate basket 50.XLP is an XL dishwashing basket. These dishwashing baskets are specially developed for use in larger dishwashers where Euro norm crates measuring 600 x 400 are also cleaned. The dishwashing baskets utilize the full width of such rinsing machines. This allows 30% more dishes to be washed than with standard dishwashing baskets measuring 500 x 500 mm. This saves time and reduces water and energy consumption!