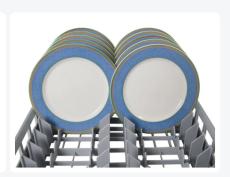

# Plate rack (22 large plates)

#### **Properties**

Suitable for 22 dinner plates, Ø 250-285 mm, a mixed load of dinner plates and soup plates in one basket is also possible

Touch free positionning of the plates in the basket, even by full-loaded baskets

#### **Description**

Grey plate basket (600 x 500 x H 120 mm). Suitable for 22 large plates with a maximum diameter of 320 mm. Additionally, a mixed loading of deep and flat plates in the basket is possible. The plate holders on the left and right stagger, allowing the plates to slide in one behind the other. The side walls and the bottom have an open construction for optimal rinsing results and a faster drying process. The grey plate basket 50.XLP is an XL dishwashing basket. These dishwashing baskets are specially developed for use in larger dishwashers where Euro norm crates measuring 600 x 400 are also cleaned. The dishwashing baskets utilize the full width of such rinsing machines. This allows 30% more dishes to be washed than with standard dishwashing baskets measuring 500 x 500 mm. This saves time and reduces water and energy consumption!