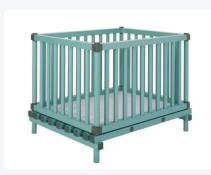

## **Playpen**

## **Product specifications**

| External dimensions ( L x W x H) | 1220 × 940 × 870 mm |
|----------------------------------|---------------------|
| Temperature range                | -40°C to +80°C      |
| Color                            | Green               |
| Material                         | PVC                 |

## **Properties**

Free space below: 200 mm

The playpen is ideal for wet rooms to let small children play safely. Effective internal height with mat 652 mm, distance between fence uprights 72 mm

## **Description**

Plastic playpen (1220 x 940 x H 870 mm) with foam cushion for wet areas. Ideal for safely allowing small children to play. Easy to move and corrosion-free. Effective internal height above the mattress 652 mm, distance between the railing bars 72 mm. Free space underneath: 200 mm. TNO approved and NEN-EN12227 certified.