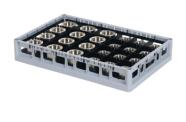

## **Properties**

Transport safely: safe transport in trays with plastic partition dividers. Efficient cleaning: best cleaning and drying results with Techrack trays' open design. Store purposefully: standard Euro dimensions of 600 x 400 mm: ideal for storage on plastic pallets or roll containers. The Techrack system consists of a base tray, an intermediate frame and a top frame with partition sizes; the tray is assembled with extenders. The Techrack basic version is suitable for cleaning processes that use diluted solutions; colour grey. Dividers and tray height can be adjusted to fit the contents precisely - minimum partition size is 13 x 13 mm, which is extendable in 15 mm stages, by both length and width, to suit the requirement.