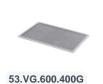

## **Product specifications**

| External dimensions ( L x W x H) | 600 × 400 × 110 mm                                           |
|----------------------------------|--------------------------------------------------------------|
| Temperature range                | -10°C to +70°C                                               |
| Material                         | PP                                                           |
| Bottom                           | Open and extra reinforced                                    |
| Sidewalls                        | Open, for optimum washing result and a faster drying process |
| Handles                          | Open, for more comfortable carrying                          |
| Internal dimensions (L x W x H)  | 560 × 360 × 72 mm                                            |