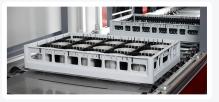

## **Properties**

Transport safely: safe transport in trays with plastic partition dividers. Efficient cleaning: best cleaning and drying results with Techrack trays' open design. Store purposefully: standard Euro dimensions of 600 x 400 mm: ideal for storage on plastic pallets or roll containers. The Techrack system consists of a base tray, an intermediate frame and a top frame with partition sizes; the tray is assembled with extenders. The Techrack basic version is suitable for cleaning processes that use diluted solutions; colour grey. Dividers and tray height can be adjusted to fit the contents precisely - minimum partition size is 13 x 13 mm, which is extendable in 15 mm stages, by both length and width, to suit the requirement.