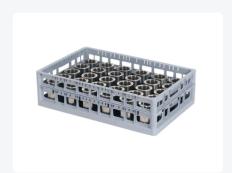

## PP washing tray - top frame - single-divider configuration - Techrack

## **Product specifications**

| External dimensions ( L $\times$ W $\times$ H) | 600 × 400 × 175 mm                                           |
|------------------------------------------------|--------------------------------------------------------------|
| Temperature range                              | -10°C to +70°C                                               |
| Material                                       | PP                                                           |
| Bottom                                         | Open and extra reinforced                                    |
| Sidewalls                                      | Open, for optimum washing result and a faster drying process |
| Handles                                        | Open, for more comfortable carrying                          |
| Internal dimensions (L x W x H)                | 560 × 360 × 135 mm                                           |

## **Properties**

Transport safely: safe transport in trays with plastic partition dividers.

Efficient cleaning: best cleaning and drying results with Techrack trays' open design.

Store purposefully: standard Euro dimensions of 600 x 400 mm: ideal for storage on plastic pallets or roll containers.

The Techrack system consists of a base tray, an intermediate frame and a top frame with partition sizes; the tray is assembled with extenders.

The Techrack basic version is suitable for cleaning processes that use diluted solutions; colour grey.

Dividers and tray height can be adjusted to fit the contents precisely - minimum partition size is  $13 \, x$   $13 \, mm$ , which is extendable in  $15 \, mm$  stages, by both length and width, to suit the requirement.