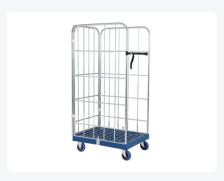

# Roll container - two side walls and one rear wall - galvanised - blue

#### **Product specifications**

| Weight (kg)                      | 30 kg               |
|----------------------------------|---------------------|
| External dimensions ( L x W x H) | 682 × 815 × 1678 mm |
| Color                            | Blue                |
| Material                         | HDPE                |
| Bottom                           | Perforated          |
| Dynamic load capacity            | 500 kg              |
| Internal dimensions (L x W x H)  | 615 × 780 × 1440 mm |

#### **Properties**

The roll container is equipped with 2 fixed and 2 swivel wheels in a galvanized design and plastic wheels Ø 125 mm with PU tread.

The side walls are inserted into the base plate and then secured with a clamp. Subsequently, the clamps are tightened with a screw.

The back wall is secured with four plastic clamps behind both side walls.

For other wheel configurations (braked - solid nylon - different wheel diameters) ask our product specialists.

### **Description**

Blue roll container measuring 682 x 815 x 1678 mm. With a red food-grade plastic base. The roll container features two bluegalvanized steel side walls and a blue-galvanized steel back wall. Nylon straps are included. The container is equipped with 2 fixed and 2 swivel wheels in a galvanized design with plastic wheels ? 125 mm with PU tread. The side walls are inserted into the black base plate and secured with a clamp. The back wall is secured between the side walls with four plastic clamps.