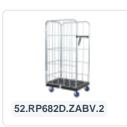

# Roll container - two side walls and one rear wall - galvanised - blue

#### **Product specifications**

| Weight (kg)                      | 30 kg               |
|----------------------------------|---------------------|
| External dimensions ( L x W x H) | 682 × 815 × 1678 mm |
| Color                            | Blue                |
| Material                         | HDPE                |
| Bottom                           | Perforated          |
| Dynamic load capacity            | 500 kg              |
| Internal dimensions (L x W x H)  | 615 × 780 × 1440 mm |

#### **Properties**

The roll container is equipped with 2 fixed and 2 swivel wheels in a galvanized design and plastic wheels Ø 125 mm with PU tread.

The side walls are inserted into the base plate and then secured with a clamp. Subsequently, the clamps are tightened with a screw.

The back wall is secured with four plastic clamps behind both side walls.

For other wheel configurations (braked - solid nylon - different wheel diameters) ask our product specialists.

### **Description**

Blue roll container measuring 682 x 815 x 1678 mm. With a red food-grade plastic base. The roll container features two bluegalvanized steel side walls and a blue-galvanized steel back wall. Nylon straps are included. The container is equipped with 2 fixed and 2 swivel wheels in a galvanized design with plastic wheels ? 125 mm with PU tread. The side walls are inserted into the black base plate and secured with a clamp. The back wall is secured between the side walls with four plastic clamps.