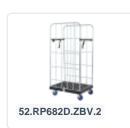

# Roll container - two side walls and one rear wall - galvanised - blue

#### **Product specifications**

| Weight (kg)                      | 30 kg               |
|----------------------------------|---------------------|
| External dimensions ( L x W x H) | 682 × 815 × 1678 mm |
| Color                            | Blue                |
| Material                         | HDPE                |
| Bottom                           | Perforated          |
| Dynamic load capacity            | 500 kg              |
| Internal dimensions (L x W x H)  | 615 × 780 × 1440 mm |

#### **Properties**

The roll container is equipped with 2 fixed and 2 swivel wheels in a galvanized design and plastic wheels Ø 125 mm with PU tread.

The side walls are inserted into the base plate and then secured with a clamp. Subsequently, the clamps are tightened with a screw.

The back wall is secured with four plastic clamps behind both side walls.

For other wheel configurations (braked - solid nylon - different wheel diameters) ask our product specialists.

### **Description**

Blue roll container measuring 682 x 815 x 1678 mm. With a red food-grade plastic base. The roll container features two bluegalvanized steel side walls and a blue-galvanized steel back wall. Nylon straps are included. The container is equipped with 2 fixed and 2 swivel wheels in a galvanized design with plastic wheels ? 125 mm with PU tread. The side walls are inserted into the black base plate and secured with a clamp. The back wall is secured between the side walls with four plastic clamps.