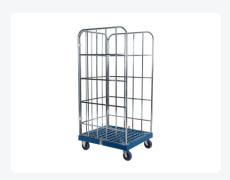

# Roll container - two side walls and one rear wall - galvanised - dark blue

## **Description**

Roll container (724 x 815 x H 1678 mm) with a dark blue plastic base. Composed of a food-grade dark blue plastic base plate (steelreinforced), two blue-galvanized steel side walls, and a blue-galvanized steel back wall. The side walls are inserted into the dark blue base plate and then secured with a clamp. The back wall is fastened with four plastic clamps to the side walls. The roll container is equipped with 2 fixed and 2 swivel wheels in a galvanized design with plastic wheels Ø 125 mm with PU treads. Widely used plastic roll container, especially in the retail sector, with particularly smooth-running wheels.