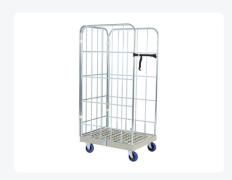

# Roll container - two side walls and one rear wall - galvanised - grey

### **Product specifications**

| Weight (kg)                      | 30 kg               |
|----------------------------------|---------------------|
| External dimensions ( L x W x H) | 682 × 815 × 1678 mm |
| Color                            | Grey                |
| Material                         | HDPE                |
| Bottom                           | Perforated          |
| Dynamic load capacity            | 500 kg              |
| Internal dimensions (L x W x H)  | 615 × 780 × 1440 mm |

### **Properties**

The roll container is equipped with 2 fixed and 2 swivel wheels in a galvanized design and plastic wheels Ø 125 mm with PU tread.

The side panels are inserted into the bottom plate and then secured with a clamp. Subsequently, the clamps are fastened with a screw.

The rear panel is secured with four plastic clamps behind both side panels.

## **Description**

Gray roll container sized 682 x 815 x 1678 mm. Fitted with two blue-galvanized steel side panels, a blue-galvanized steel rear panel, and a gray food-grade plastic bottom. The nylon strap is included. The roll container is equipped with 2 fixed and 2 swivel wheels in a galvanized design with plastic wheels Ø 125 mm with PU tread. The side panels are inserted into the gray bottom plate and secured with a clamp. The rear panel is secured between the side panels with four plastic clamps.