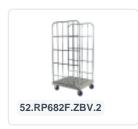

# Roll container - two side walls and one rear wall - galvanised - red

#### **Product specifications**

| Weight (kg)                      | 30 kg               |
|----------------------------------|---------------------|
| External dimensions ( L x W x H) | 682 × 815 × 1678 mm |
| Color                            | Red                 |
| Material                         | HDPE                |
| Bottom                           | Perforated          |
| Dynamic load capacity            | 500 kg              |
| Internal dimensions (L x W x H)  | 615 × 780 × 1440 mm |

#### **Properties**

The roll container is equipped with 2 fixed and 2 swivel wheels in a galvanized design and plastic wheels Ø 125 mm with PU tread.

The side walls are inserted into the base plate and then secured with a clamp. Subsequently, the clamps are tightened with a screw.

The back wall is secured with four plastic clamps behind both side walls.

For other wheel configurations (braked - solid nylon - different wheel diameters) ask our product specialists.

#### **Description**

Red roll container measuring 682 x 815 x 1678 mm. With a red food-grade plastic base. The roll container features two bluegalvanized steel side walls and a blue-galvanized steel back wall. Nylon straps are included. The container is equipped with 2 fixed and 2 swivel wheels in a galvanized design with plastic wheels ? 125 mm with PU tread. The side walls are inserted into the black base plate and secured with a clamp. The back wall is secured between the side walls with four plastic clamps.