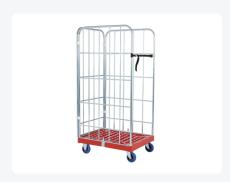

# Roll container - two side walls and one rear wall - galvanised - red

#### **Product specifications**

| Weight (kg)                      | 30 kg               |
|----------------------------------|---------------------|
| External dimensions ( L x W x H) | 682 × 815 × 1678 mm |
| Color                            | Red                 |
| Material                         | HDPE                |
| Bottom                           | Perforated          |
| Dynamic load capacity            | 500 kg              |
| Internal dimensions (L x W x H)  | 615 × 780 × 1440 mm |

#### **Properties**

The roll container is equipped with 2 fixed and 2 swivel wheels in a galvanized design and plastic wheels Ø 125 mm with PU tread.

The side walls are inserted into the base plate and then secured with a clamp. Subsequently, the clamps are tightened with a screw.

The back wall is secured with four plastic clamps behind both side walls.

For other wheel configurations (braked - solid nylon - different wheel diameters) ask our product specialists.

#### **Description**

Red roll container measuring 682 x 815 x 1678 mm. With a red food-grade plastic base. The roll container features two bluegalvanized steel side walls and a blue-galvanized steel back wall. Nylon straps are included. The container is equipped with 2 fixed and 2 swivel wheels in a galvanized design with plastic wheels ? 125 mm with PU tread. The side walls are inserted into the black base plate and secured with a clamp. The back wall is secured between the side walls with four plastic clamps.