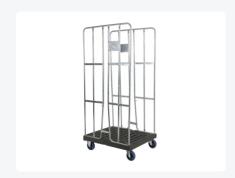

# Roll container - two side walls galvanised - black

## **Description**

Roll container (682 x 815 x H 1710 mm) with a black plastic base. Composed of a food-grade black plastic base plate (steelreinforced) and two blue-galvanized steel side walls. The side walls are inserted into the black base plate and then secured with a tensioning bracket. The roll container is equipped with 2 fixed and 2 swivel wheels in a galvanized design with plastic wheels Ø 125 mm with PU treads. Commonly used roll container in applications where the walls are frequently removed.

### **Properties**

The roll container is equipped with 2 fixed and 2 swivel wheels in a galvanized design and plastic wheels Ø 125 mm with PU treads.

The roll container is fitted with 2 drop-in side walls that are equipped with a tensioning bracket.