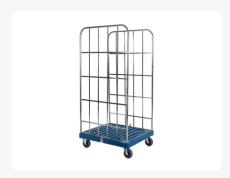

# Roll container - two side walls galvanised - dark blue

### **Description**

Roll container (724 x 815 x H 1678 mm) with a dark blue plastic base. Composed of a food-grade dark blue plastic base plate (steelreinforced) and two blue-galvanized steel side walls. The side walls are inserted into the dark blue base plate and then secured with a clamp. The back wall is fastened to the side walls with four plastic clamps. The roll container is equipped with 2 fixed and 2 swivel wheels in a galvanized design with plastic wheels Ø 125 mm with PU treads. Widely used plastic roll container, especially in the retail sector, with particularly smooth-running wheels.