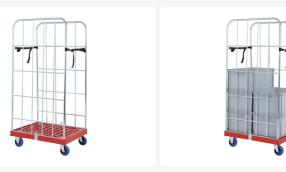

# Roll container - two side walls - galvanised - red

### Description

Roll container sized 682 x 815 x 1678 mm with a red base platform. Equipped with two blue-galvanized steel side walls and a red plastic base made of food-grade plastic. The two nylon straps are included. The roll container has 2 fixed and 2 swivel wheels in a galvanized version with plastic wheels Ø 125 mm with PU tread. The side walls are inserted into the red base platform and secured with a clamp. Two Euro containers sized 600 x 400 mm or four Euro containers sized 400 x 300 mm can fit side by side on one roll container.