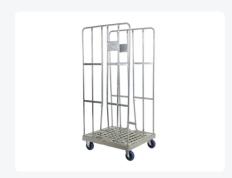

# Roll container - with 2 insert walls galvanised - grey

### **Properties**

The roll container is equipped with 2 fixed and 2 swivel wheels in a galvanized design and plastic wheels Ø 125 mm with PU treads.

The roll container is fitted with 2 drop-in side walls that are equipped with a tensioning bracket.

## **Description**

Roll container (682 x 815 x H 1710 mm) with a grey plastic base. Composed of a food-grade grey plastic base plate (steel-reinforced) and two blue-galvanized steel side walls. The side walls are inserted into the grey base plate and then secured with a tensioning bracket. The roll container is equipped with 2 fixed and 2 swivel wheels in a galvanized design with plastic wheels Ø 125 mm with PU treads. Commonly used roll container in applications where the walls are frequently removed.