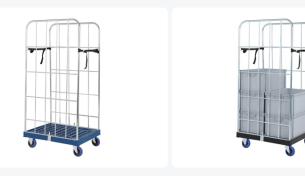

# Roll container - with two side walls - galvanised - blue

#### Description

Roll container sized 682 x 815 x 1678 mm. Featuring a blue food-grade plastic base. The roll container is equipped with two blue-zincplated steel side panels. Two nylon straps are included. It has 2 fixed and 2 swivel wheels in a galvanized version with plastic wheels ? 125 mm with PU tread. The side panels are inserted into the blue base platform and secured with a clamp. It can accommodate two Euro standard crates of 600 x 400 mm or four Euro standard crates of 400 x 300 mm side by side on one roll container.