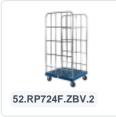

# Roll container - with two side walls - galvanised - blue

#### Description

Roll container sized 682 x 815 x 1678 mm. Featuring a blue food-grade plastic base. The roll container is equipped with two blue-zincplated steel side panels. Two nylon straps are included. It has 2 fixed and 2 swivel wheels in a galvanized version with plastic wheels ? 125 mm with PU tread. The side panels are inserted into the blue base platform and secured with a clamp. It can accommodate two Euro standard crates of 600 x 400 mm or four Euro standard crates of 400 x 300 mm side by side on one roll container.