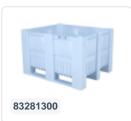

three molded runners. Breakage at these sensitive points is minimized. The SB3 pallet box is stable, impact-resistant, and particularly suitable for heavy-duty use and situations where frequent tilting with a turntable is required. The lower wall panels of the pallet box are extra reinforced to prevent collision damage from forklifts. The blue box is made of 100% new and freeze-resistant material, making it highly suitable for applications in the food industry. There are two standard provisions in the upper edge for placing RFID transponders. These transponders enable tracking and tracing of the box and cargo. The SB3 pallet boxes are equipped with a 1" outlet on one short side and a 2" outlet on one long side.





## **Matching accessories**















### Alternatieve artikelen