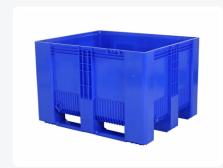

#### **Properties**

Blue pallet box of type SB3 Dimensions: 1200 x 1000 mm

Flat, smooth inner walls that are easy to clean

Perfectly stackable with similar pallet boxes for efficient storage

Easy-to-clean inner walls for hygienic applications

#### **Description**

Blue pallet box type SB3 with dimensions of 1200 x 1000 mm, featuring flat, smooth inner walls that are easy to clean. The blue SB3 pallet boxes are perfectly stackable with similar pallet boxes, allowing them to seamlessly integrate into an existing pool of pallet boxes. The SB3 is manufactured in one piece with three molded runners. Breakage at these sensitive points is minimized. The SB3 pallet box is stable, impact-resistant, and particularly suitable for heavy-duty use and situations where frequent tilting with a turntable is required. The lower wall panels of the pallet box are extra reinforced to prevent collision damage from forklifts. The blue box is made of 100% new and freeze-resistant material, making it highly suitable for applications in the food industry. There are two standard provisions in the upper edge for placing RFID transponders. These transponders enable tracking and tracing of the box and cargo. The SB3 pallet boxes are equipped with a 1" outlet on one short side and a 2" outlet on one long side.