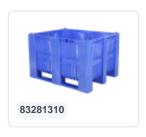

# SB3 plastic palletbox - 1200 x 1000 mm - 3 runners - blue

#### **Properties**

Blue pallet box of type SB3 Dimensions: 1200 x 1000 mm

Flat, smooth inner walls that are easy to clean

Perfectly stackable with similar pallet boxes for efficient storage

Easy-to-clean inner walls for hygienic applications

#### **Description**

Blue pallet box type SB3 with dimensions of 1200 x 1000 mm, featuring flat, smooth inner walls that are easy to clean. The blue SB3 pallet boxes are perfectly stackable with similar pallet boxes, allowing them to seamlessly integrate into an existing pool of pallet boxes. The SB3 is manufactured in one piece with three molded runners. Breakage at these sensitive points is minimized. The SB3 pallet box is stable, impact-resistant, and particularly suitable for heavy-duty use and situations where frequent tilting with a turntable is required. The lower wall panels of the pallet box are extra reinforced to prevent collision damage from forklifts. The blue box is made of 100% new and freeze-resistant material, making it highly suitable for applications in the food industry. There are two standard provisions in the upper edge for placing RFID transponders. These transponders enable tracking and tracing of the box and cargo. The SB3 pallet boxes are equipped with a 1" outlet on one short side and a 2" outlet on one long side.