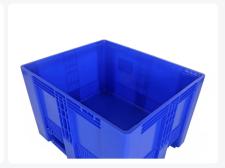

#### **Properties**

Blue pallet box of type SB3 Dimensions: 1200 x 1000 mm

Flat, smooth inner walls that are easy to clean

Perfectly stackable with similar pallet boxes for efficient storage

Easy-to-clean inner walls for hygienic applications

#### **Description**

Blue pallet box type SB3 with dimensions of 1200 x 1000 mm, featuring flat, smooth inner walls that are easy to clean. The blue SB3 pallet boxes are perfectly stackable with similar pallet boxes, allowing them to seamlessly integrate into an existing pool of pallet boxes. The SB3 is manufactured in one piece with three molded runners. Breakage at these sensitive points is minimized. The SB3 pallet box is stable, impact-resistant, and particularly suitable for heavy-duty use and situations where frequent tilting with a turntable is required. The lower wall panels of the pallet box are extra reinforced to prevent collision damage from forklifts. The blue box is made of 100% new and freeze-resistant material, making it highly suitable for applications in the food industry. There are two standard provisions in the upper edge for placing RFID transponders. These transponders enable tracking and tracing of the box and cargo. The SB3 pallet boxes are equipped with a 1" outlet on one short side and a 2" outlet on one long side.