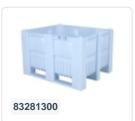

# SB3 plastic palletbox - 1200 x 1000 mm - 3 runners - grey

### **Properties**

Type: SB3 palletbox

Color: grey

Dimensions: 1200 x 1000 mm

Interior walls: flat and smooth for easy cleaning

Stackability: perfectly stackable with similar pallet

Compatibility: can be effortlessly integrated into an existing pool of pallet boxes

#### **Description**

Grey pallet box type SB3 in dimensions 1200 x 1000 mm, equipped with flat, smooth inner walls that are easy to clean. The grey SB3 pallet boxes are perfectly stackable with similar pallet boxes and can therefore seamlessly integrate into an existing pool of pallet boxes. The SB3 is produced in one piece with three molded runners. Breakage at these sensitive points is thus minimized. The SB3 pallet box is stable, impact-resistant, and ideally suited for intensive use and situations where frequent tilting with a turntable is required. The lower wall panels of the pallet box are extra reinforced to prevent collision damage from forklifts. The grey box is made of 100% new and frost-resistant material, making it highly suitable for applications in the food industry. There are two standard provisions for placing RFID transponders in the upper edge. These transponders enable tracking & tracing of the box and its contents. The SB3 pallet boxes are equipped with a 1" outlet provision on one short side and a 2" outlet provision on one long side.