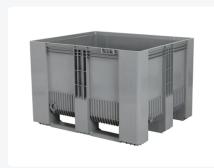

### **Properties**

Type: SB3 palletbox

Color: grey

Dimensions: 1200 x 1000 mm

Interior walls: flat and smooth for easy cleaning

Stackability: perfectly stackable with similar pallet

Compatibility: can be effortlessly integrated into an existing pool of pallet boxes

#### **Description**

Grey pallet box type SB3 in dimensions 1200 x 1000 mm, equipped with flat, smooth inner walls that are easy to clean. The grey SB3 pallet boxes are perfectly stackable with similar pallet boxes and can therefore seamlessly integrate into an existing pool of pallet boxes. The SB3 is produced in one piece with three molded runners. Breakage at these sensitive points is thus minimized. The SB3 pallet box is stable, impact-resistant, and ideally suited for intensive use and situations where frequent tilting with a turntable is required. The lower wall panels of the pallet box are extra reinforced to prevent collision damage from forklifts. The grey box is made of 100% new and frost-resistant material, making it highly suitable for applications in the food industry. There are two standard provisions for placing RFID transponders in the upper edge. These transponders enable tracking & tracing of the box and its contents. The SB3 pallet boxes are equipped with a 1" outlet provision on one short side and a 2" outlet provision on one long side.