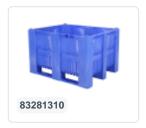

# SB3 plastic palletbox - 1200 x 1000 mm - 3 runners - grey

#### **Product specifications**

| Weight (kg)                      | 42,5 kg              |
|----------------------------------|----------------------|
| External dimensions ( L x W x H) | 1200 × 1000 × 790 mm |
| Temperature range                | -30°C to +40°C       |
| Capacity                         | 610 liter            |
| Color                            | Grey                 |
| Material                         | HDPE                 |
| Bottom                           | Closed, reinforced   |
| Sidewalls                        | Closed, reinforced   |
| Max. load capacity per box       | 700 kg               |
| Max. static stacking load        | 5000 kg              |
| Max. dynamic stacking load       | 1200 kg              |
| Internal dimensions (L x W x H)  | 1110 × 910 × 620 mm  |
|                                  |                      |

### **Properties**

Type: SB3 palletbox

Color: grey

Dimensions: 1200 x 1000 mm

Interior walls: flat and smooth for easy cleaning

Stackability: perfectly stackable with similar pallet

Compatibility: can be effortlessly integrated into an existing pool of pallet boxes

#### **Description**

Grey pallet box type SB3 in dimensions 1200 x 1000 mm, equipped with flat, smooth inner walls that are easy to clean. The grey SB3 pallet boxes are perfectly stackable with similar pallet boxes and can therefore seamlessly integrate into an existing pool of pallet boxes. The SB3 is produced in one piece with three molded runners. Breakage at these sensitive points is thus minimized. The SB3 pallet box is stable, impact-resistant, and ideally suited for intensive use and situations where frequent tilting with a turntable is required. The lower wall panels of the pallet box are extra reinforced to prevent collision damage from forklifts. The grey box is made of 100% new and frost-resistant material, making it highly suitable for applications in the food industry. There are two standard provisions for placing RFID transponders in the upper edge. These transponders enable tracking & tracing of the box and its contents. The SB3 pallet boxes are equipped with a 1" outlet provision on one short side and a 2" outlet provision on one long side.