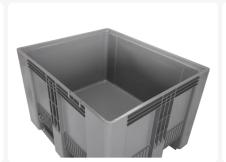

### **Properties**

Type: SB3 palletbox

Color: grey

Dimensions: 1200 x 1000 mm

Interior walls: flat and smooth for easy cleaning

Stackability: perfectly stackable with similar pallet

Compatibility: can be effortlessly integrated into an existing pool of pallet boxes

#### **Description**

Grey pallet box type SB3 in dimensions 1200 x 1000 mm, equipped with flat, smooth inner walls that are easy to clean. The grey SB3 pallet boxes are perfectly stackable with similar pallet boxes and can therefore seamlessly integrate into an existing pool of pallet boxes. The SB3 is produced in one piece with three molded runners. Breakage at these sensitive points is thus minimized. The SB3 pallet box is stable, impact-resistant, and ideally suited for intensive use and situations where frequent tilting with a turntable is required. The lower wall panels of the pallet box are extra reinforced to prevent collision damage from forklifts. The grey box is made of 100% new and frost-resistant material, making it highly suitable for applications in the food industry. There are two standard provisions for placing RFID transponders in the upper edge. These transponders enable tracking & tracing of the box and its contents. The SB3 pallet boxes are equipped with a 1" outlet provision on one short side and a 2" outlet provision on one long side.