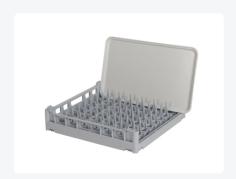

# Serving tray basket (eight trays)

#### **Product specifications**

| External dimensions ( L x W x H) | 500 × 500 × 109 mm                                                                             |
|----------------------------------|------------------------------------------------------------------------------------------------|
| Temperature range                | -30°C to +80°C                                                                                 |
| Color                            | Grey                                                                                           |
| Material                         | PP                                                                                             |
| Bottom                           | Coarse mesh, reinforced and suitable for use in basket transport machines with transport hooks |
| Sidewalls                        | Open, for optimum washing result and a faster drying process                                   |
| Handles                          | Open, for more comfortable carrying                                                            |
| European Article Number          | 7424904929947                                                                                  |

### **Properties**

Plate basket 50.UK.100 is suitable for 16 dinner plates

If turned through 90° it is also suitable for 12 soup plates

Provided with 48 pegs, for 8 large serving trays. Barbs on the pegs prevent the trays rattling

#### **Description**

The gray tray basket (500 x 500 x H 109 mm) is suitable for 8 large trays. The tray basket is equipped with 48 pins that hold the trays in place. Barbs on the pins secure the trays and prevent large trays from fluttering. The tray basket features one lowered side, allowing trays to overlap on one side. This allows even larger trays to be rinsed. The gray tray basket has a coarse mesh bottom and open side walls for optimal rinsing results. The bottom is reinforced and suitable for use in basket transport machines with transport hooks.