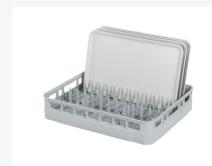

# Serving tray basket (ten GN or twelve small trays)

#### **Properties**

Suitable for 10 Gastronorm serving trays or 12 small serving trays

#### **Description**

Grey tray basket (600 x 500 x H 120 mm), equipped with tall pins for trays. Suitable for 10 Gastronorm trays 530 x 325 mm (1/1 GN) placed lengthwise in the basket, or 12 smaller trays (max. 465 mm) placed crosswise in the basket. The open construction in the basket ensures optimal rinsing results and a faster drying process. The tray basket 50.XLT is an XL dishwashing basket. These dishwashing baskets are specially developed for use in larger dishwashers where Euro norm crates measuring 600 x 400 are also cleaned. The dishwashing baskets utilize the full width of such rinsing machines. This allows 30% more dishes to be washed than with standard dishwashing baskets measuring 500 x 500 mm. This saves time and reduces water and energy consumption!