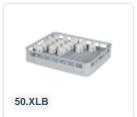

# Serving tray basket (ten GN or twelve small trays)

#### **Properties**

Suitable for 10 Gastronorm serving trays or 12 small serving trays

#### **Description**

Grey tray basket (600 x 500 x H 120 mm), equipped with tall pins for trays. Suitable for 10 Gastronorm trays 530 x 325 mm (1/1 GN) placed lengthwise in the basket, or 12 smaller trays (max. 465 mm) placed crosswise in the basket. The open construction in the basket ensures optimal rinsing results and a faster drying process. The tray basket 50.XLT is an XL dishwashing basket. These dishwashing baskets are specially developed for use in larger dishwashers where Euro norm crates measuring 600 x 400 are also cleaned. The dishwashing baskets utilize the full width of such rinsing machines. This allows 30% more dishes to be washed than with standard dishwashing baskets measuring 500 x 500 mm. This saves time and reduces water and energy consumption!