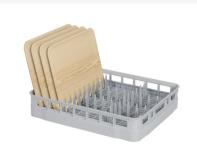

# Serving tray basket (ten GN or twelve small trays)







#### **Product specifications**

| Weight (kg)                      | 2,2 kg                                                       |
|----------------------------------|--------------------------------------------------------------|
| External dimensions ( L x W x H) | 600 × 500 × 120 mm                                           |
| Temperature range                | -30°C to +80°C                                               |
| Color                            | Grey                                                         |
| Material                         | PP                                                           |
| Bottom                           | Open and coarse-meshed                                       |
| Sidewalls                        | Open, for optimum washing