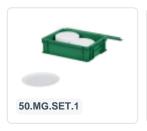

# Set of lidded bin measuring 300x200xH133mm in green with 40 reusable white chips trays 200x110mm

## **Properties**

Set consists of a stacking bin with hinged lid in green (300 x 200 x H 133 mm)

Contains 40 reusable white French fry trays with dimensions 200x110 mm

## **Description**

The set includes a lidded bin in Euro-standard size of 300 x 200 x H 133 mm along with 40 reusable chips trays measuring 200x110mm. The reusable trays can be securely transported and efficiently stored in the stacking bin with lid. The stacking bin with hinged lid and two snap closures is fully sealed. Due to the Euro-standard format, the lidded bin is compatible with other Eurostandard bins and transport dollies. The entire set for french fries trays is made of food-safe plastic. The durable and reusable fries trays are ideal for use in the hospitality industry and at events.