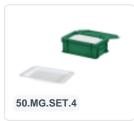

# Set of lidded bin measuring 300x200xH133mm in green with 40 reusable white chips trays 200x110mm

## **Properties**

Set consists of a stacking bin with hinged lid in green (300 x 200 x H 133 mm)

Contains 40 reusable white French fry trays with dimensions 200x110 mm

## **Description**

The set includes a lidded bin in Euro-standard size of 300 x 200 x H 133 mm along with 40 reusable chips trays measuring 200x110mm. The reusable trays can be securely transported and efficiently stored in the stacking bin with lid. The stacking bin with hinged lid and two snap closures is fully sealed. Due to the Euro-standard format, the lidded bin is compatible with other Eurostandard bins and transport dollies. The entire set for french fries trays is made of food-safe plastic. The durable and reusable fries trays are ideal for use in the hospitality industry and at events.