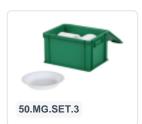

# Set of lidded bin measuring 300x200xH133mm in green with 40 reusable white chips trays 200x110mm

## **Properties**

Set consists of a stacking bin with hinged lid in green (300 x 200 x H 133 mm)

Contains 40 reusable white French fry trays with dimensions 200x110 mm

## **Description**

The set includes a lidded bin in Euro-standard size of 300 x 200 x H 133 mm along with 40 reusable chips trays measuring 200x110mm. The reusable trays can be securely transported and efficiently stored in the stacking bin with lid. The stacking bin with hinged lid and two snap closures is fully sealed. Due to the Euro-standard format, the lidded bin is compatible with other Eurostandard bins and transport dollies. The entire set for french fries trays is made of food-safe plastic. The durable and reusable fries trays are ideal for use in the hospitality industry and at events.