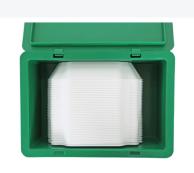

## **Properties**

Set consists of a stacking bin with hinged lid in green (300 x 200 x H 133 mm)

Contains 40 reusable white French fry trays with dimensions 200x110 mm

## **Description**

The set includes a lidded bin in Euro-standard size of 300 x 200 x H 133 mm along with 40 reusable chips trays measuring 200x110mm. The reusable trays can be securely transported and efficiently stored in the stacking bin with lid. The stacking bin with hinged lid and two snap closures is fully sealed. Due to the Euro-standard format, the lidded bin is compatible with other Eurostandard bins and transport dollies. The entire set for french fries trays is made of food-safe plastic. The durable and reusable fries trays are ideal for use in the hospitality industry and at events.