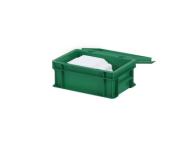

## **Properties**

Set consists of a stacking bin with hinged lid in green (300 x 200 x H 133 mm)

Contains 40 reusable white French fry trays with dimensions 200x110 mm

## **Description**

The set includes a lidded bin in Euro-standard size of 300 x 200 x H 133 mm along with 40 reusable chips trays measuring 200x110mm. The reusable trays can be securely transported and efficiently stored in the stacking bin with lid. The stacking bin with hinged lid and two snap closures is fully sealed. Due to the Euro-standard format, the lidded bin is compatible with other Eurostandard bins and transport dollies. The entire set for french fries trays is made of food-safe plastic. The durable and reusable fries trays are ideal for use in the hospitality industry and at events.