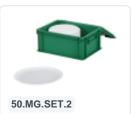

# Set of lidded bin measuring 300x200xH133mm in green with 40 reusable white chips trays 200x110mm

## **Properties**

Set consists of a stacking bin with hinged lid in green (300 x 200 x H 133 mm)

Contains 40 reusable white French fry trays with dimensions 200x110 mm

## **Description**

The set includes a lidded bin in Euro-standard size of 300 x 200 x H 133 mm along with 40 reusable chips trays measuring 200x110mm. The reusable trays can be securely transported and efficiently stored in the stacking bin with lid. The stacking bin with hinged lid and two snap closures is fully sealed. Due to the Euro-standard format, the lidded bin is compatible with other Eurostandard bins and transport dollies. The entire set for french fries trays is made of food-safe plastic. The durable and reusable fries trays are ideal for use in the hospitality industry and at events.