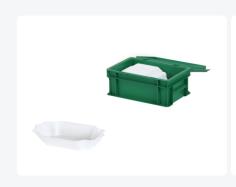

# Set of lidded bin measuring 300x200xH133mm in green with 40 reusable white chips trays 200x110mm

## **Properties**

Set consists of a stacking bin with hinged lid in green (300 x 200 x H 133 mm)

Contains 40 reusable white French fry trays with dimensions 200x110 mm

## **Description**

The set includes a lidded bin in Euro-standard size of 300 x 200 x H 133 mm along with 40 reusable chips trays measuring 200x110mm. The reusable trays can be securely transported and efficiently stored in the stacking bin with lid. The stacking bin with hinged lid and two snap closures is fully sealed. Due to the Euro-standard format, the lidded bin is compatible with other Eurostandard bins and transport dollies. The entire set for french fries trays is made of food-safe plastic. The durable and reusable fries trays are ideal for use in the hospitality industry and at events.