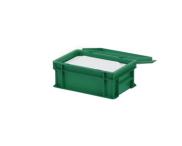

#### **Properties**

Set consists of a stacking bin with hinged lid in green (300 x 200 x H 133 mm)

Contains 40 reusable white snack plates with dimensions 248x153 mm

#### **Description**

The set includes a lidded bin in Euro-standard size of 300 x 200 x H 133 mm along with 40 reusable snack plates measuring 248x153mm. The reusable plates can be securely transported and efficiently stored in the stacking bin with lid. The stacking bin with hinged lid and two snap closures is fully sealed. Due to the Euro-standard format, the lidded bin is compatible with other Euro-standard bins and transport dollies. The entire set is made of food-safe plastic.