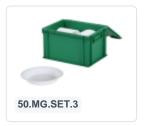

#### **Properties**

Set consists of a stacking bin with hinged lid in green (300 x 200 x H 133 mm)

Contains 40 reusable white snack plates with dimensions 248x153 mm

#### **Description**

The set includes a lidded bin in Euro-standard size of 300 x 200 x H 133 mm along with 40 reusable snack plates measuring 248x153mm. The reusable plates can be securely transported and efficiently stored in the stacking bin with lid. The stacking bin with hinged lid and two snap closures is fully sealed. Due to the Euro-standard format, the lidded bin is compatible with other Euro-standard bins and transport dollies. The entire set is made of food-safe plastic.