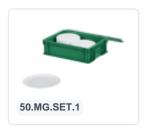

# Set of lidded bin measuring 300x200xH133mm in green with 40 reusable white snack plates 248x153mm

#### **Properties**

Set consists of a stacking bin with hinged lid in green (300 x 200 x H 133 mm)

Contains 40 reusable white snack plates with dimensions 248x153 mm

#### **Description**

The set includes a lidded bin in Euro-standard size of 300 x 200 x H 133 mm along with 40 reusable snack plates measuring 248x153mm. The reusable plates can be securely transported and efficiently stored in the stacking bin with lid. The stacking bin with hinged lid and two snap closures is fully sealed. Due to the Euro-standard format, the lidded bin is compatible with other Euro-standard bins and transport dollies. The entire set is made of food-safe plastic.