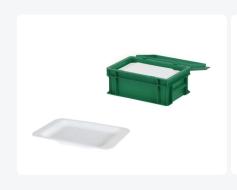

#### **Properties**

Set consists of a stacking bin with hinged lid in green (300 x 200 x H 133 mm)

Contains 40 reusable white snack plates with dimensions 248x153 mm

#### **Description**

The set includes a lidded bin in Euro-standard size of 300 x 200 x H 133 mm along with 40 reusable snack plates measuring 248x153mm. The reusable plates can be securely transported and efficiently stored in the stacking bin with lid. The stacking bin with hinged lid and two snap closures is fully sealed. Due to the Euro-standard format, the lidded bin is compatible with other Euro-standard bins and transport dollies. The entire set is made of food-safe plastic.