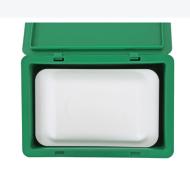

#### **Properties**

Set consists of a stacking bin with hinged lid in green (300 x 200 x H 133 mm)

Contains 40 reusable white snack plates with dimensions 248x153 mm

#### **Description**

The set includes a lidded bin in Euro-standard size of 300 x 200 x H 133 mm along with 40 reusable snack plates measuring 248x153mm. The reusable plates can be securely transported and efficiently stored in the stacking bin with lid. The stacking bin with hinged lid and two snap closures is fully sealed. Due to the Euro-standard format, the lidded bin is compatible with other Euro-standard bins and transport dollies. The entire set is made of food-safe plastic.

The durable and space-saving reusable plates are ideal for use in the hospitality industry and at events.