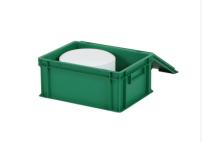

# Set of lidded bin measuring 400x300xH190mm in green with 48 reusable Ø240 mm white plates

#### **Properties**

Set consists of a stacking bin with hinged lid in green (400 x 300 x H 190 mm)

Includes 48 reusable white plates with a diameter of 240 mm

## **Description**

The set includes a lidded bin in Euro-standard size of 400 x 300 x H 190 mm along with 48 reusable plates measuring 240 mm in diameter. The reusable plates can be securely transported and efficiently stored in the stacking bin with lid. The stacking bin with hinged lid and two snap closures is fully sealed. Due to the Euro-standard format, the lidded bin is compatible with other Eurostandard containers and transport dollies. The entire set is made of food-safe plastic.