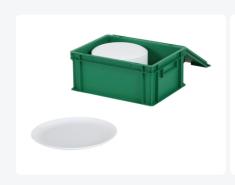

# Set of lidded bin measuring 400x300xH190mm in green with 48 reusable Ø240 mm white plates

#### **Properties**

Set consists of a stacking bin with hinged lid in green (400 x 300 x H 190 mm)

Includes 48 reusable white plates with a diameter of 240 mm

## **Description**

The set includes a lidded bin in Euro-standard size of 400 x 300 x H 190 mm along with 48 reusable plates measuring 240 mm in diameter. The reusable plates can be securely transported and efficiently stored in the stacking bin with lid. The stacking bin with hinged lid and two snap closures is fully sealed. Due to the Euro-standard format, the lidded bin is compatible with other Eurostandard containers and transport dollies. The entire set is made of food-safe plastic.