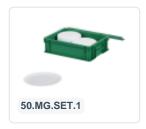

# Set of lidded bin measuring 400x300xH190mm in green with 48 reusable Ø240 mm white plates

#### **Properties**

Set consists of a stacking bin with hinged lid in green (400 x 300 x H 190 mm)

Includes 48 reusable white plates with a diameter of 240 mm

## **Description**

The set includes a lidded bin in Euro-standard size of 400 x 300 x H 190 mm along with 48 reusable plates measuring 240 mm in diameter. The reusable plates can be securely transported and efficiently stored in the stacking bin with lid. The stacking bin with hinged lid and two snap closures is fully sealed. Due to the Euro-standard format, the lidded bin is compatible with other Eurostandard containers and transport dollies. The entire set is made of food-safe plastic.