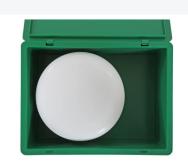

# Set of lidded bin measuring 400x300xH190mm in green with 48 reusable Ø240 mm white plates

#### **Properties**

Set consists of a stacking bin with hinged lid in green (400 x 300 x H 190 mm)

Includes 48 reusable white plates with a diameter of 240 mm

## **Description**

The set includes a lidded bin in Euro-standard size of 400 x 300 x H 190 mm along with 48 reusable plates measuring 240 mm in diameter. The reusable plates can be securely transported and efficiently stored in the stacking bin with lid. The stacking bin with hinged lid and two snap closures is fully sealed. Due to the Euro-standard format, the lidded bin is compatible with other Eurostandard containers and transport dollies. The entire set is made of food-safe plastic.