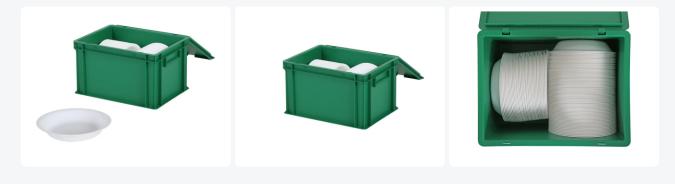

# Set of lidded bin measuring 400x300xH250mm in green with 100 reusable Ø200 mm white soup plates

#### **Properties**

Set consists of a stacking bin with hinged lid in green (400 x 300 x H 250 mm)

Includes 100 reusable white soup plates with a diameter of 200 mm

# Description

The set includes a lidded bin in Euro-standard size of 400 x 300 x H 250 mm along with 100 reusable soup plates measuring 200 mm in diameter. The reusable soup plates can be securely transported and efficiently stored in the stacking bin with lid. The stacking bin with hinged lid and two snap closures is fully sealed. Due to the Euro-standard format, the lidded bin is compatible with other Euro-standard containers and transport dollies. The entire set is made of food-safe plastic.