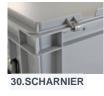

# Set of lidded bin measuring 400x300xH250mm in green with 100 reusable Ø200 mm white soup plates

#### **Properties**

Set consists of a stacking bin with hinged lid in green (400 x 300 x H 250 mm)

Includes 100 reusable white soup plates with a diameter of 200 mm

# Description

The set includes a lidded bin in Euro-standard size of 400 x 300 x H 250 mm along with 100 reusable soup plates measuring 200 mm in diameter. The reusable soup plates can be securely transported and efficiently stored in the stacking bin with lid. The stacking bin with hinged lid and two snap closures is fully sealed. Due to the Euro-standard format, the lidded bin is compatible with other Euro-standard containers and transport dollies. The entire set is made of food-safe plastic.