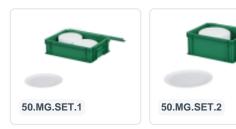

# Set of lidded bin measuring 400x300xH250mm in green with 100 reusable Ø200 mm white soup plates

#### **Properties**

Set consists of a stacking bin with hinged lid in green (400 x 300 x H 250 mm)

Includes 100 reusable white soup plates with a diameter of 200 mm

# Description

The set includes a lidded bin in Euro-standard size of 400 x 300 x H 250 mm along with 100 reusable soup plates measuring 200 mm in diameter. The reusable soup plates can be securely transported and efficiently stored in the stacking bin with lid. The stacking bin with hinged lid and two snap closures is fully sealed. Due to the Euro-standard format, the lidded bin is compatible with other Euro-standard containers and transport dollies. The entire set is made of food-safe plastic.