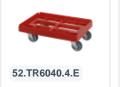

# Set of lidded bin measuring 400x300xH250mm in green with 100 reusable Ø200 mm white soup plates

#### **Properties**

Set consists of a stacking bin with hinged lid in green (400 x 300 x H 250 mm)

Includes 100 reusable white soup plates with a diameter of 200 mm

# Description

The set includes a lidded bin in Euro-standard size of 400 x 300 x H 250 mm along with 100 reusable soup plates measuring 200 mm in diameter. The reusable soup plates can be securely transported and efficiently stored in the stacking bin with lid. The stacking bin with hinged lid and two snap closures is fully sealed. Due to the Euro-standard format, the lidded bin is compatible with other Euro-standard containers and transport dollies. The entire set is made of food-safe plastic.