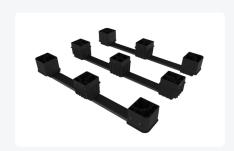

# Set of Runners for Maxilog Pallet Boxes 1200 x 1000 mm

#### **Properties**

| Set of 3 runners for the Maxilog series.     |  |
|----------------------------------------------|--|
| Made of HDPE, a durable and robust material. |  |
| Net weight: 7 kg.                            |  |
| Packed 14 units per pallet.                  |  |
| Pallet dimensions: 1200 mm x 1000 mm.        |  |

# **Description**

This runner set for Maxilog (3) consists of a complete set of 3 runners suitable for the Maxilog® series (4429300 and 4429600). The runners are made of high-quality HDPE (High-Density Polyethylene), a strong and durable material capable of withstanding heavy use.

The set weighs 7 kg and is packed 14 units per pallet with dimensions of 1200 mm x 1000 mm. These runners provide added stability, making the Maxilog container ideal for heavy-duty applications and repeated use.