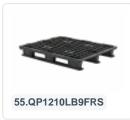

### **Description**

This set consists of 3 clip-on runners specifically designed for export pallets in industrial format 1200 x 1000 mm. The pallet runners are optimally suited for export pallets with 9 feet, item number 55.QP1210LB9FR. These runners provide a robust and stable solution for the safe transport and storage of goods.