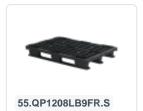

In addition, the clip-on runners are also compatible with export pallets in Euro format 1200 x 800 mm, item number 55.QP1208LB9FR. These versatile runners enable flexible handling and enhance the functionality of the pallets with a simple attachment that requires no additional tools.