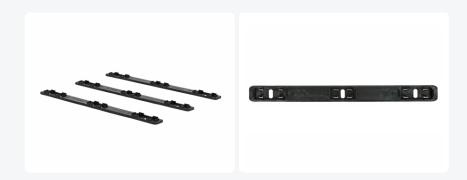

# Set of three click-on runners for 1200 x 1000 mm Export pallets

#### **Properties**

Set of 3 clip-on runners, compatible with export pallets

Suitable for both industrial format (1200 x 1000 mm) and Euro format (1200 x 800 mm)

Designed for pallets with 9 feet for added stability and support

Simple attachment without the need for additional tools

Enhances pallet stability and durability for transport and storage

### **Description**

This set consists of 3 clip-on runners specifically designed for export pallets in industrial format 1200 x 1000 mm. The pallet runners are optimally suited for export pallets with 9 feet, item number 55.QP1210LB9FR. These runners provide a robust and stable solution for the safe transport and storage of goods.

In addition, the clip-on runners are also compatible with export pallets in Euro format 1200 x 800 mm, item number 55.QP1208LB9FR. These versatile runners enable flexible handling and enhance the functionality of the pallets with a simple attachment that requires no additional tools.

The runners thus contribute to greater stability and durability of the export pallets, making them ideal for use in logistics and transportation.