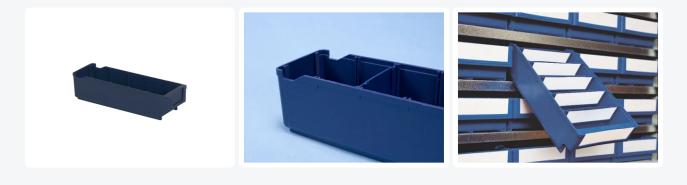

# Shelving bin - plastic storage bin - type 4533

## **Product specifications**

| Weight (kg)                      | 0,2 kg             |
|----------------------------------|--------------------|
| External dimensions ( L x W x H) | 300 × 94 × 80 mm   |
| Capacity                         | 1.5 liter          |
| Color                            | Blue               |
| Material                         | PP                 |
| Bottom                           | Closed             |
| Sidewalls                        | Closed             |
| Brand                            | Schoeller Allibert |
| Internal dimensions (L x W x H)  | 270 × 86 × 64 mm   |

### **Properties**

For fitting out shelved cupboards as an orderly small goods store

Shelving bins from the 4500 series are provided with a recess at the back for use in shelving systems