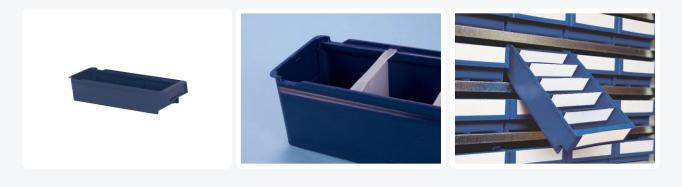

## **Product specifications**

| External dimensions ( L x W x H) | 300 × 115 × 100 mm |
|----------------------------------|--------------------|
| Color                            | Blue               |
| Material                         | PP                 |
| Bottom                           | Closed             |
| Sidewalls                        | Closed             |
| Brand                            | Schoeller Allibert |
| Internal dimensions (L x W x H)  | 250 × 109 × 88 mm  |

## **Properties**

Cross dividers may be provided with stickers on the front and on top

For fitting out shelved cupboards as an orderly small goods store

Shelving bins from the 9100 series are provided with a recess at the back for use in shelving systems