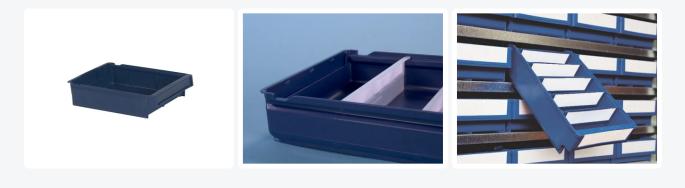

## Shelving bin - plastic storage bin - type 9103

## **Product specifications**

| Weight (kg)                      | 0,4 kg             |
|----------------------------------|--------------------|
| External dimensions ( L x W x H) | 300 × 230 × 100 mm |
| Capacity                         | 4.9 liter          |
| Color                            | Blue               |
| Material                         | PP                 |
| Bottom                           | Closed             |
| Sidewalls                        | Closed             |
| Brand                            | Schoeller Allibert |
| Internal dimensions (L x W x H)  | 250 × 224 × 88 mm  |

## **Properties**

Shelving bins from the 9100 series are provided with a recess at the back for use in shelving systems

Cross dividers may be provided with stickers on the front and on top

For fitting out shelved cupboards as an orderly small goods store