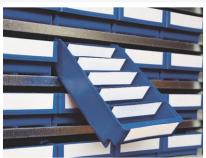

## **Properties**

Cross dividers may be provided with stickers on the front and on top

For fitting out shelved cupboards as an orderly small goods store

Shelving bins from the 9100 series are provided with a recess at the back for use in shelving systems