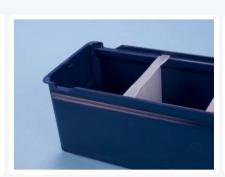

## **Properties**

Cross dividers may be provided with stickers on the front and on top

For fitting out shelved cupboards as an orderly small goods store

Shelving bins from the 9100 series are provided with a recess at the back for use in shelving systems