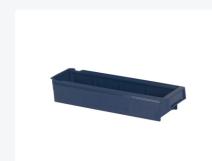

## **Product specifications**

| External dimensions (LxWxH)     | 400 × 115 × 100 mm |
|---------------------------------|--------------------|
| Color                           | Blue               |
| Material                        | PP                 |
| Bottom                          | Closed             |
| Sidewalls                       | Closed             |
| Brand                           | Schoeller Allibert |
| Internal dimensions (L x W x H) | 350 × 109 × 88 mm  |

## **Properties**

Cross dividers may be provided with stickers on the front and on top

For fitting out shelved cupboards as an orderly small goods store

Shelving bins from the 9100 series are provided with a recess at the back for use in shelving systems