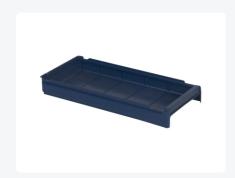

## Shelving bin - plastic storage bin - type 9133

## **Product specifications**

| Weight (kg)                      | 0,7 kg             |
|----------------------------------|--------------------|
| External dimensions ( L x W x H) | 600 × 230 × 100 mm |
| Temperature range                | -20°C to +80°C     |
| Capacity                         | 10.2 liter         |
| Color                            | Blue               |
| Material                         | PP                 |
| Bottom                           | Closed             |
| Sidewalls                        | Closed             |
| European Article Number          | 7424901533536      |
| Brand                            | Schoeller Allibert |
| Internal dimensions (L x W x H)  | 560 × 222 × 87 mm  |
|                                  |                    |

## **Properties**

Shelving bins from the 9100 series are provided with a recess at the back for use in shelving systems

Cross dividers may be provided with stickers on the front and on top

For fitting out shelved cupboards as an orderly small goods store