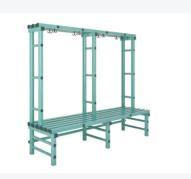

## Single wardrobe setup

## **Product specifications**

| External dimensions ( L x W x H) | 2000 × 570 × 1800 mm |
|----------------------------------|----------------------|
| Temperature range                | -40°C to +80°C       |
| Color                            | Green                |
| Material                         | PVC                  |

## **Properties**

Free space below: 400 mm

The seat part forms a single unit and consists of six longitudinal tubes with 25 mm spacing for comfortable seating, the top shelf is 300 mm deep for storage of bags etc.

## **Description**

Plastic cloakroom bench / changing room bench (2000 x 570 x H 1800 mm) - single arrangement, equipped with construction with 8 double hooks, suitable for wet areas. Ideal for efficient and corrosion-free furnishing of changing rooms. Other sizes and configurations available on request. The load capacity of the cloakroom bench is 200 kg per linear meter.