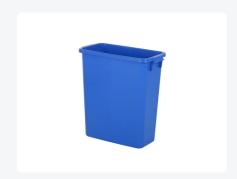

# Sorting box - 60 litre - blue

### **Product specifications**

| Weight (kg)                      | 1,9 kg               |
|----------------------------------|----------------------|
| External dimensions ( L x W x H) | 560 × 280 × 590 mm   |
| Capacity                         | 60 liter             |
| Color                            | Blue                 |
| Material                         | PP                   |
| Bottom                           | Closed               |
| Sidewalls                        | Closed               |
| Handles                          | Two recessed handles |

### **Properties**

With two recessed handles for comfortable carrying

Multiple sorting boxes may be linked together into waste separation units via their linkable trolleys

## **Description**

Plastic sorting box with a capacity of 60 liters (560 x 280 x H 590 mm). This nestable plastic container is equipped with closed bottom and side walls and 2 comfortable bowl handles. The sorting box is available in various colors, enabling easy separation of waste streams. Multiple sorting boxes can be combined into practical waste separation units using connectable bases with connectors. Additionally, the sorting boxes can be supplied with lids.