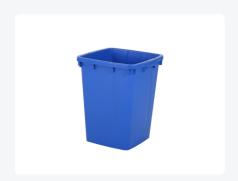

# Sorting box - 90 litre - blue

#### **Product specifications**

| Weight (kg)                      | 2,6 kg               |
|----------------------------------|----------------------|
| External dimensions ( L x W x H) | 490 × 490 × 610 mm   |
| Capacity                         | 90 liter             |
| Color                            | Blue                 |
| Material                         | PP                   |
| Bottom                           | Closed               |
| Sidewalls                        | Closed               |
| Handles                          | Two recessed handles |

## **Properties**

With two recessed handles for comfortable carrying

Multiple sorting boxes may be linked together into waste separation units via their linkable trolleys

## **Description**

Plastic sorting box with a capacity of 90 liters (490 x 490 x H 610 mm). This nestable plastic container features a closed bottom and side walls and 2 comfortable bowl handles. The sorting box is available in various colors, enabling easy separation of waste streams. Multiple sorting boxes can be combined into practical waste separation units using connectable bases with connectors. Additionally, the sorting boxes can be supplied with lids.