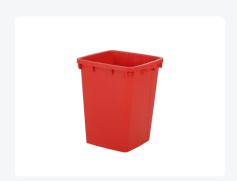

# Sorting box - 90 litre - red

### **Product specifications**

| Weight (kg)                      | 2,6 kg               |
|----------------------------------|----------------------|
| External dimensions ( L x W x H) | 490 × 490 × 610 mm   |
| Capacity                         | 90 liter             |
| Color                            | Red                  |
| Material                         | PP                   |
| Bottom                           | Closed               |
| Sidewalls                        | Closed               |
| Handles                          | Two recessed handles |

### **Properties**

With two recessed handles for comfortable carrying

Multiple sorting boxes may be linked together into waste separation units via their linkable trolleys

## **Description**

Plastic sorting box with a capacity of 90 liters (490 x 490 x H 610 mm). This nestable plastic container is equipped with closed bottom and side walls and 2 comfortable bowl handles. The sorting box is available in various colors, enabling easy separation of waste streams. Multiple sorting boxes can be combined into practical waste separation units using connectable bases with connectors. Additionally, the sorting boxes can be supplied with lids.