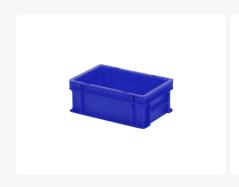

# Stacking bin - 300 x 200 x H 118 mm blue

#### **Product specifications**

| Weight (kg)                           | 0,42 kg            |
|---------------------------------------|--------------------|
| External dimensions ( L x W x H)      | 300 × 200 × 118 mm |
| Temperature range                     | -20°C to +80°C     |
| Capacity                              | 5 liter            |
| Color                                 | Blue               |
| Material                              | PP                 |
| Bottom                                | Closed, smooth     |
| Sidewalls                             | Closed             |
| Handles                               | Closed             |
| Colorcode                             | RAL 5002           |
| Load capacity (kg)                    | 5 kg               |
| Max. stacking load (kg)               | 100 kg             |
| Internal<br>dimensions (L x<br>W x H) | 266 × 166 × 115 mm |
|                                       |                    |

### **Description**

Fully enclosed stackable container in Euro format 300 x 200 mm with closed handles. Made from food-grade plastic. This stackable container has a practical small size and is easy to handle due to the closed handles on both short sides. The plastic stackable container can be stacked stably and is perfectly compatible with our other Euro standard stackable containers. Due to its small size, this stackable container is ideal for use, among other things, as a cutlery tray in the hospitality industry and rental services.