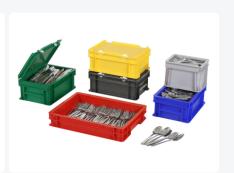

### **Description**

Fully enclosed stackable container in Euro format 300 x 200 mm with closed handles. Made from food-grade plastic. This stackable container has a practical small size and is easy to handle due to the closed handles on both short sides. The plastic stackable container can be stacked stably and is perfectly compatible with our other Euro standard stackable containers. Due to its small size, this stackable container is ideal for use, among other things, as a cutlery tray in the hospitality industry and rental services.