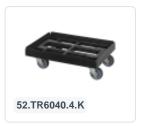

Closed Colorcode PMS 349 C Load capacity 5 kg (kg) Max. stacking 100 kg load (kg) Internal dimensions (L x $266 \times 166 \times 115 \text{ mm}$ WxH)

#### **Properties**

The stacking bin is provided with a smooth base

#### **Description**

Fully enclosed green stacking container in Euro standard format 300 x 200 mm with closed handles. Made of food-safe plastic. This green stacking container has a practical small size and is easy to handle due to the closed handles on both short sides. The green plastic stacking container is stable for stacking and also perfectly compatible with our other Euro standard stacking containers. Due to its small size, this stacking container is ideal for use as a cutlery tray in the hospitality and rental industry.





## **Matching accessories**











### Alternatieve artikelen