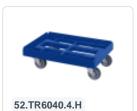

es Closed Colorcode PMS 349 C Load capacity 5 kg (kg) Max. stacking 100 kg load (kg) Internal dimensions (L x $266 \times 166 \times 115 \text{ mm}$ WxH)

#### **Properties**

The stacking bin is provided with a smooth base

#### **Description**

Fully enclosed green stacking container in Euro standard format 300 x 200 mm with closed handles. Made of food-safe plastic. This green stacking container has a practical small size and is easy to handle due to the closed handles on both short sides. The green plastic stacking container is stable for stacking and also perfectly compatible with our other Euro standard stacking containers. Due to its small size, this stacking container is ideal for use as a cutlery tray in the hospitality and rental industry.





## **Matching accessories**











### Alternatieve artikelen