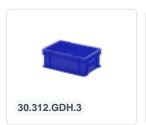

# Stacking bin - 300 x 200 x H 118 mm green (smooth base)

#### Weight (kg) 0,42 kg dimensions ( L x $300 \times 200 \times 118 \text{ mm}$ $W \times H$ Temperature -20°C to +80°C range Capacity 5 liter Color Green Material PP **Bottom** Closed, smooth Sidewalls Closed Handles Closed Colorcode PMS 349 C Load capacity 5 kg (kg) Max. stacking 100 kg load (kg) Internal dimensions (L x $266 \times 166 \times 115 \text{ mm}$ WxH)

#### **Properties**

The stacking bin is provided with a smooth base

#### **Description**

Fully enclosed green stacking container in Euro standard format 300 x 200 mm with closed handles. Made of food-safe plastic. This green stacking container has a practical small size and is easy to handle due to the closed handles on both short sides. The green plastic stacking container is stable for stacking and also perfectly compatible with our other Euro standard stacking containers. Due to its small size, this stacking container is ideal for use as a cutlery tray in the hospitality and rental industry.