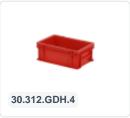

capacity 5 kg (kg) Max. stacking 100 kg load (kg) Internal dimensions (L x $266 \times 166 \times 115 \text{ mm}$ WxH)

#### **Properties**

The stacking bin is provided with a smooth base

#### **Description**

Fully enclosed green stacking container in Euro standard format 300 x 200 mm with closed handles. Made of food-safe plastic. This green stacking container has a practical small size and is easy to handle due to the closed handles on both short sides. The green plastic stacking container is stable for stacking and also perfectly compatible with our other Euro standard stacking containers. Due to its small size, this stacking container is ideal for use as a cutlery tray in the hospitality and rental industry.





## **Matching accessories**











### Alternatieve artikelen