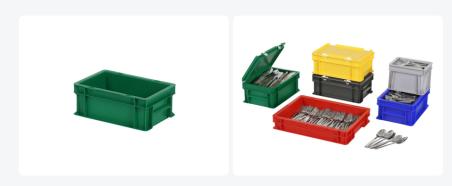

#### **Description**

Fully enclosed green stacking container in Euro standard format 300 x 200 mm with closed handles. Made of food-safe plastic. This green stacking container has a practical small size and is easy to handle due to the closed handles on both short sides. The green plastic stacking container is stable for stacking and also perfectly compatible with our other Euro standard stacking containers. Due to its small size, this stacking container is ideal for use as a cutlery tray in the hospitality and rental industry.