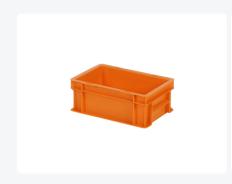

# Stacking bin - 300 x 200 x H 118 mm orange (smooth base)

#### **Properties**

Modern stackable container / cutlery tray from the SOLID LINE; primarily for event catering and rental, as well as for industrial applications.

The stackable container features a smooth bottom.

### **Description**

Fully enclosed stackable container in Euro format 300 x 200 mm with closed handles. Made from food-grade plastic. This stackable container has a practical small size and is easy to handle due to the closed handles on both short sides. The plastic stackable container can be stacked stably and is perfectly compatible with our other Euro standard stackable containers. Due to its small size, this stackable container is ideal for use, among other things, as a cutlery tray in the hospitality industry and rental services.